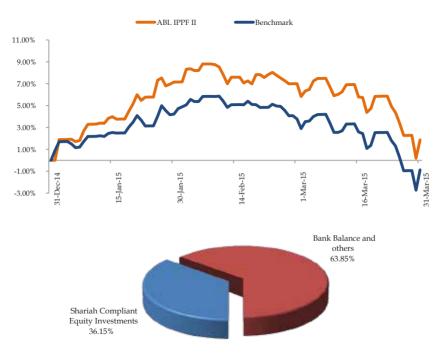

### FUND PERFORMANCE

ABL-IPPF II increased by 1.86% during period under review against 0.87% decrease in its benchmark, which reflects an outperformance of 273 basis points. Fund is using a median gradient of 3.5 times under the CPPI methodology for principal preservation. The fund has already locked in a return of 8% and followed a gradient of 3-4x during the period to access the equity market.